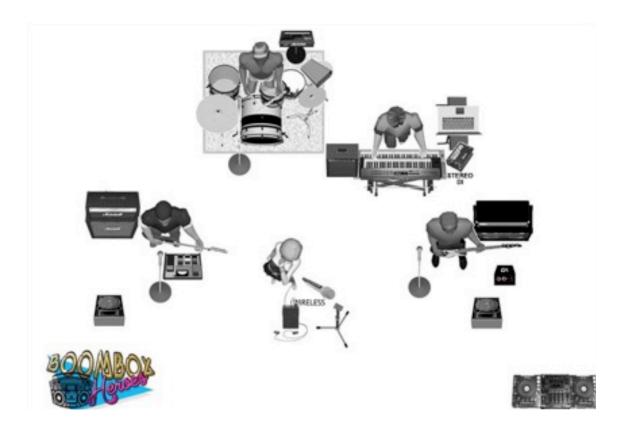

### **BOOMBOX HEROES LINE UP**

- Voice / Flute
- Guitar / FX Voice / Voice
- Drums / Voice
- Bass / Voice
- Keyboards / Voice
- Backing Track / Return Track
- DJ Table

## **BACK LINE AVAILABLE**

- Wireless Sennheiser EWD1 Dynamic Mic Freq A
- Drum Kit: Standard 5 piece professional grade/series Mapex Saturn Drum Kit

- 1 22" Kick
- 1 14" Snare with Stand
- 2 10", 12" Rack Tom
- 1 16" Floor Tom
- 1 Hi Hat with Stand
- 4 Cymbals on Boom Stands
- 1 Round Throne
- Bass Amplifier Carvin 19" 500watt
- Guitar Amplifier Rivera Knucklehead Reverb 100 head / Port City 4x12 cabinet
- Keyboard Stereo Amplifier Roland KC880

## **INPUT LIST**

- Lead Vocal Wireless XLR
- Guitarist Vocal/Backing Vocal
- Guitarist FX Voice (Talk Box)
- Bassist Backing Vocal
- Drummer Backing Vocal
- Keyboardist Backing Vocal
- Bass [DI suggested]
- Guitar [Mic MS57 or similar suggested]
- Drums [regular mics for drum bodies and cymbals]
- Keyboards [2 DI or XLR inputs]
- Backing Track [1 DI]
- Return Track to Lead Vocal In-Ear [1 DI]
  <u>THIS INPUT IS ONLY FOR IN EAR MONITORING</u>
- DJ Table [2 DI]